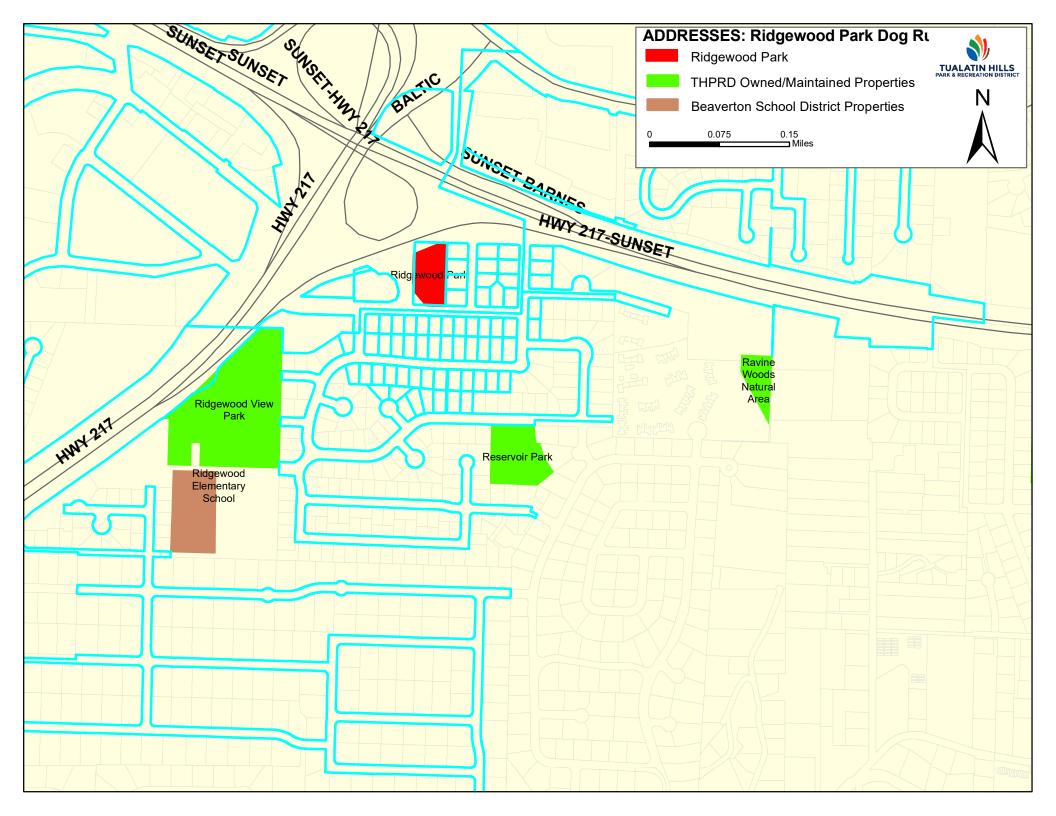

### **Aerial Map**

### **Proposed Concept Plan**

#### **EXISTING ELEMENTS:**

- Play Area
- Community Garden
- Loop Pathway
- Open Lawn Play

#### **PROPOSED ELEMENTS:**

Fenced Dog Run