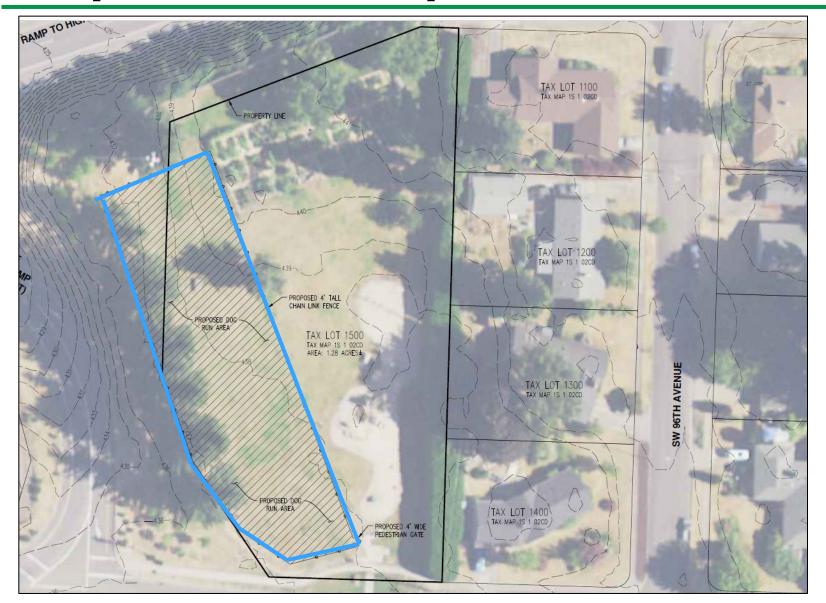

### **Proposed Concept Plan**

#### **EXISTING ELEMENTS:**

- Play Area
- Community Garden
- Loop Pathway
- Open Lawn Play

#### **PROPOSED ELEMENTS:**

Fenced Dog Run