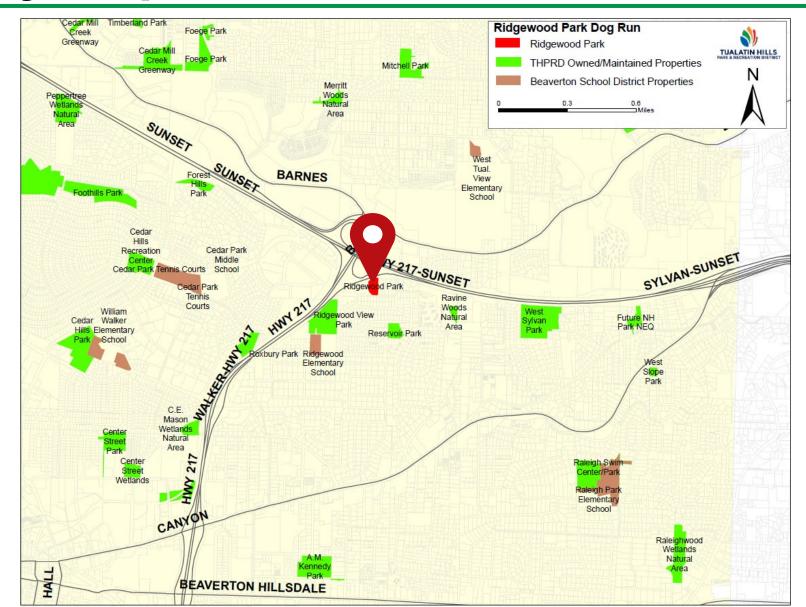

ies, exercise, and sports; play in creative parks and playgrounds with imaginative new features throughout the year.



#### **Accessible and Safe**

Represents themes related to the overall maintenance of facilities and equipment and the ability of all THPRD residents to access their THPRD amenities safely. It also includes recommendations for ways to make facilities and programming more enjoyable and financially accessible for everyone.



#### **Preserving Natural Spaces**

Includes community ideas that envision opportunities for people to be in and enjoy nature. It is also representative of comments on trails – for recreation, travel, interaction with animals, and regional connection–preserving our shared natural spaces and educational opportunities in nature.



### **Vicinity Map**





### **Aerial Map**





### **Proposed Concept Plan**



#### **EXISTING ELEMENTS:**

- Play Area
- Community Garden
- Loop Pathway
- Open Lawn Play

#### **PROPOSED ELEMENTS:**

Fenced Dog Run



### **Site**



From SW Wilshire looking north onto site

#### **Timeline**

#### Fall 2022

Community engagement to confirm design

#### Fall 2022 - Winter 2023

Gather permits from multiple agencies, draft plans, and prepare for construction

### Winter 2023 – Spring 2023

Construct dog run

# QUESTIONS?





October 7, 2022

Brian Negley Central Beaverton NAC Chairperson By email

Dear Brian,

Thank you for allowing us to present at the Central Beaverton NAC meeting! The following serves as a summary of the Neighborhood Meeting process. Please contact me at the phone number or email addres