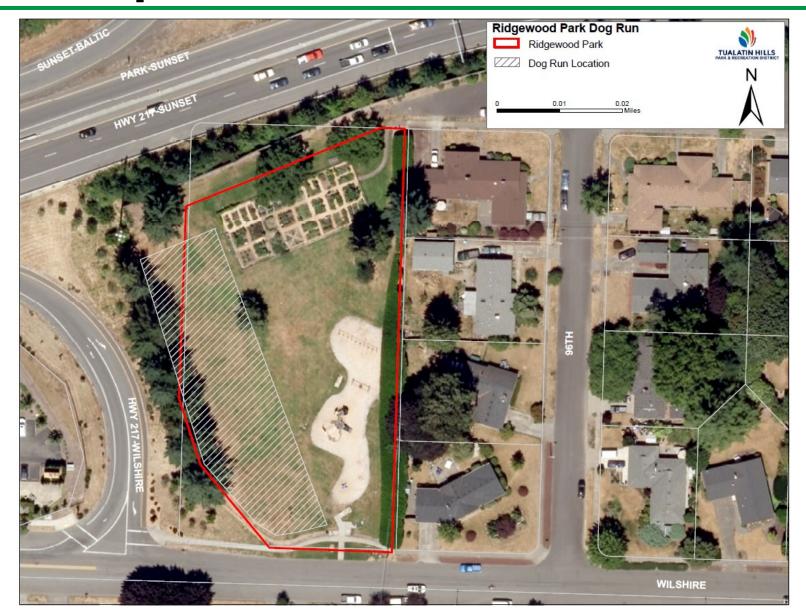

### PROJECT LOCATION / LUGAR DEL PROYECTO SE corner of Hwy 217 and SW Wilshire, Portland

Now hiring! thprd.org/jobs

¡Estámos contratando!

# NEW DOG RUN COMING TO RIDGEWOOD PARK

Please join us for a Virtual Community
Meeting with the Central Beaverton
Neighborhood Association Committee
to learn more about the proposed dog
run at Ridgewood Park. To share your
input, join the meeting on October 3 at
7:00 pm. Get started by visiting:

### **Vicinity Map**

### **Aerial Map**